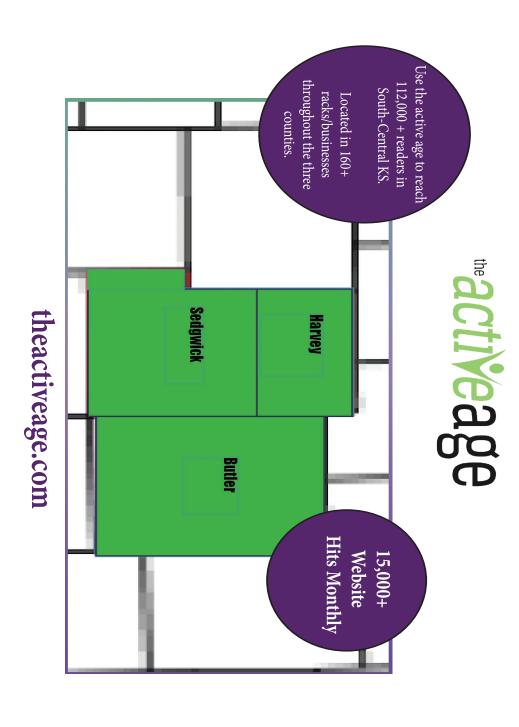

As the largest print publication in the state of Kansas, mailed each month to 55,000 subscribers, The Active Age puts your advertising investment directly into the hands of our readers. In addition, 3,000 copies of The Active Age are distributed through news racks, libraries, senior centers and other locations throughout the three-county area.

The Active Age's award-winning content is also available online at theactive age.com. The website is regularly updated to include our current issue, popular archived articles, breaking news, events, timely tips and more.