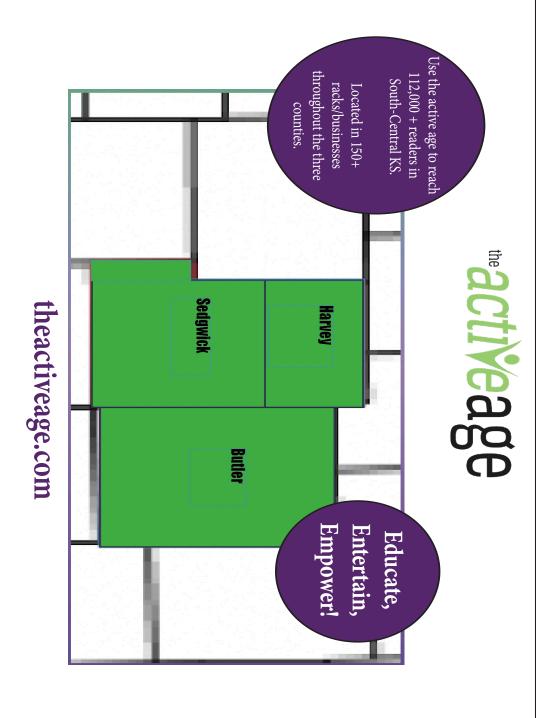

# the active age

125 S. West St ~ Suite 105 Wichita, KS 67213 Office ~ 316.942.5385 Direct ~ 316.613.3547 ~ Teresa Direct ~ 316.644.6379 ~ Dave

The Active Age is a free monthly newspaper for people 55 and older living in Sedgwick, Butler and Harvey counties. A 501(c)(3) organization, The Active Age relies on advertising dollars, reader donations and a small government grant to print each month.

As the largest print publication in the state of Kansas, mailed each month to 55,000 subscribers, The Active Age puts your advertising investment directly into the hands of our readers. In addition, 3,000 copies of The Active Age are distributed through news racks, libraries, senior centers and other locations throughout the three-county area.

Don't sign if you don't want to commit.

the active age

theactiveage.com

Covering Sedgwick ~ Butler ~ Harvey Counties

Augusta, El Dorado, Andover, Wichita, Derby, Valley Center, Park City, Kechi, Halstead, Hesston, Haysville, Maize and many more. Newton, Towanda, Benton, Rose Hill, Goddard, Cheney, Bel Aire, Colwich,